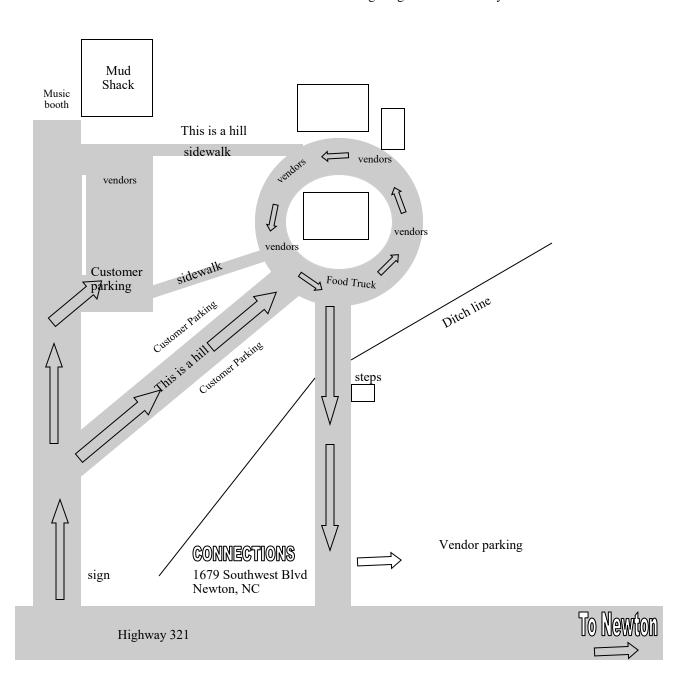

Set Up Time: Setup time will be between 8 am and 9 am (all set up must be complete by 10 am. Late arriving vendors will not be able to participate. The event is scheduled from 10 am to 2 pm.) Vehicles need to be unloaded as quickly as possible and then parked in a designated parking area. (All venders will be directed to park in designated parking. Please see map attached. Future maps will be provided with acceptance package.) After parking, the booth can be set up thus enabling other vendors access to unload their equipment/merchandise.

## **Vendor Application CONNECTIONS: MARKET on the LAWN**

Saturday, May 4th, 2024 9 am—2 pm Physical address: 1679 Southwest Blvd, Newton NC 28658

Mailing address: PO Box 1256, Newton, NC 28658 (828)-466-0030