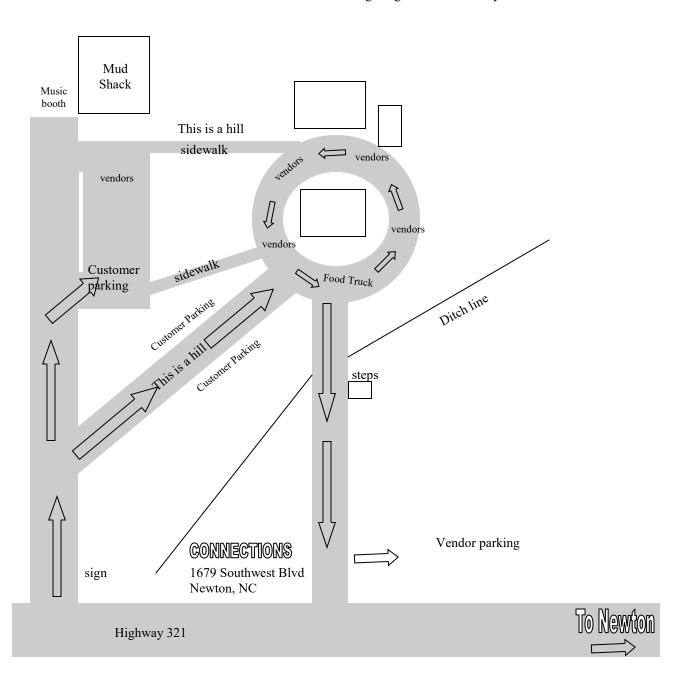

Set Up Time: Setup time will be between 8 am and 10 am (all set up must be complete by 10 am. Late arriving vendors will not be able to participate. The event is scheduled from 10 am to 2 pm.) Vehicles need to be unloaded as quickly as possible and then parked in a designated parking area. (All venders will be directed to park in designated parking. Please see map attached. Future maps will be provided with acceptance package.) After parking, the booth can be set up thus enabling other vendors access to unload their equipment/merchandise.

We encourage all vendors to come visit the property to get a good idea of the layout.